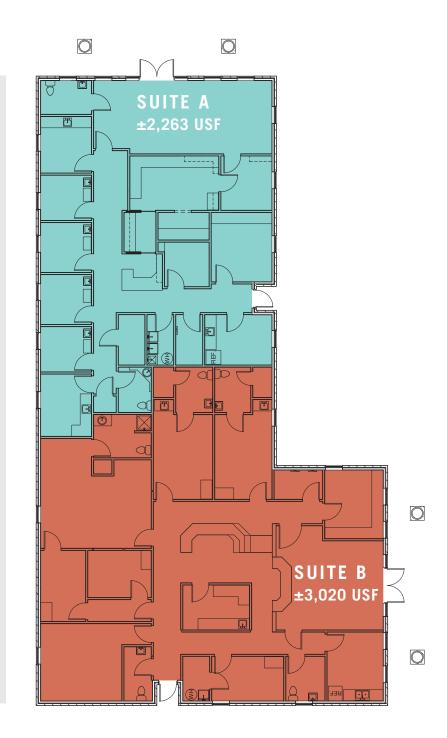

#### SUITE A ±2,263 USF

LARGE WAITING AREA

CHECK IN AND CHECK OUT COUNTER

PERIMETER EXAM ROOMS

CENTRAL NURSES STATION

MULTIPLE DOCTOR/ADMINISTRATIVE OFFICES

TWO (2) INTERIOR RESTROOMS

#### **SUITE B** ±3,020 USF

FLOORPLAN CONSISTS OF CENTRAL NURSE'S STATION CONCEPT AND COULD BE EASILY COMBINED FOR A SINGLE TENANT/USER